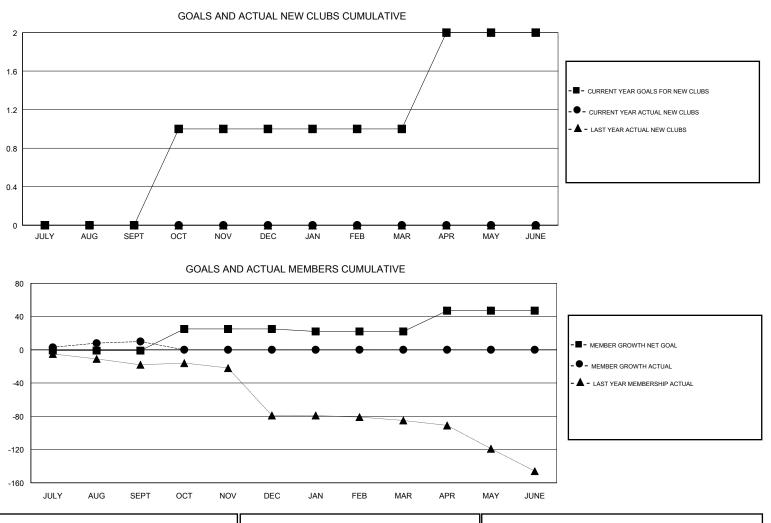

## **GREGORY GILLIAM** LOCATION LOUISIANA GMT CA GMT: Clubs Members RESULTS FOR 2018-2019 RESULTS FOR 2018-2019 NEW CLUBS NEW CLUB GOAL DROPPED CLUBS MEMBER GROWTH NET MEMBER GROWTH DROPPED QUARTER QUARTER GOAL ACTUAL MEMBERS ACTUAL (including transfers) 0 0 0 -1 8 34 JULY/AUG/SEPT JULY/AUG/SEPT 1 0 0 26 0 0 OCT/NOV/DEC OCT/NOV/DEC 0 0 0 0 -3 0 JAN/FEB/MAR JAN/FEB/MAR 1 ٥ 0 25 0 0 APR/MAY/JUNE APR/MAY/JUNE